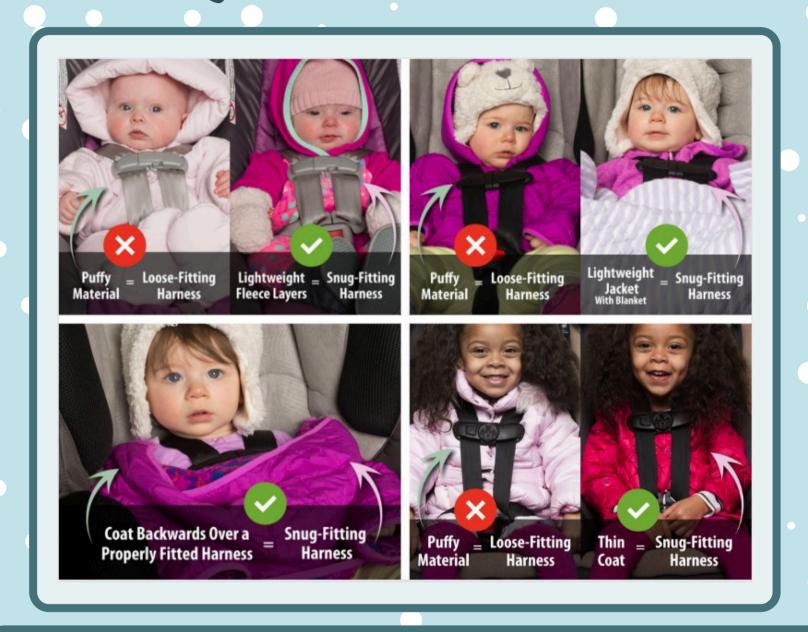

### **Car Seat Safety**

- Don't put a heavy coat on your child when they are in their car seat. It causes the straps to not fit snug to your child's body which is what keeps them safe in a crash.
- Instead, use blankets, car seat covers, or put your child's coat on backwards once they are buckled into their seat.

### Find more information about car seat safety at Safe Kids Worldwide:

https://www.safekids.org/coalition/safe-kids-greatergrand-rapids

YEA