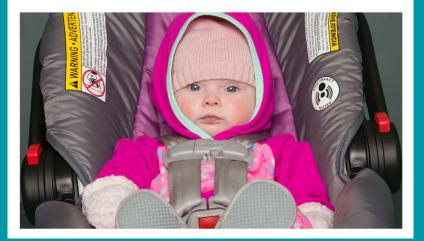

### Car Seat Safety

- Don't put a heavy coat on your child when they are in their carseat. It causes the straps to not fit snug to your child's body which is what keeps them safe in a crash.
- Instead, use blankets, car seat covers, or put your child's coat on backwards once they are buckled into their seat.